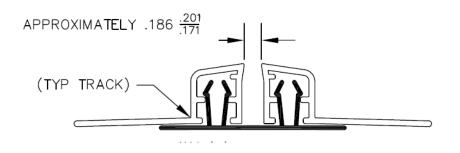

## 1/8" REVEAL MIDWALL

The 1/8" Reveal Midwall offers a simple solution to provide the desired reveal many designers are looking for today. By using this mounting device it will drastically reduce time on site laying out reveals and splitting typical ACCUTRACK Midwall. Unlike typical Midwall, this piece is black and adds to the shadow affect that designers are looking for when specifying the reveal. The 1/8" Reveal Midwall can be paired with any of the ACCUSNAP products.